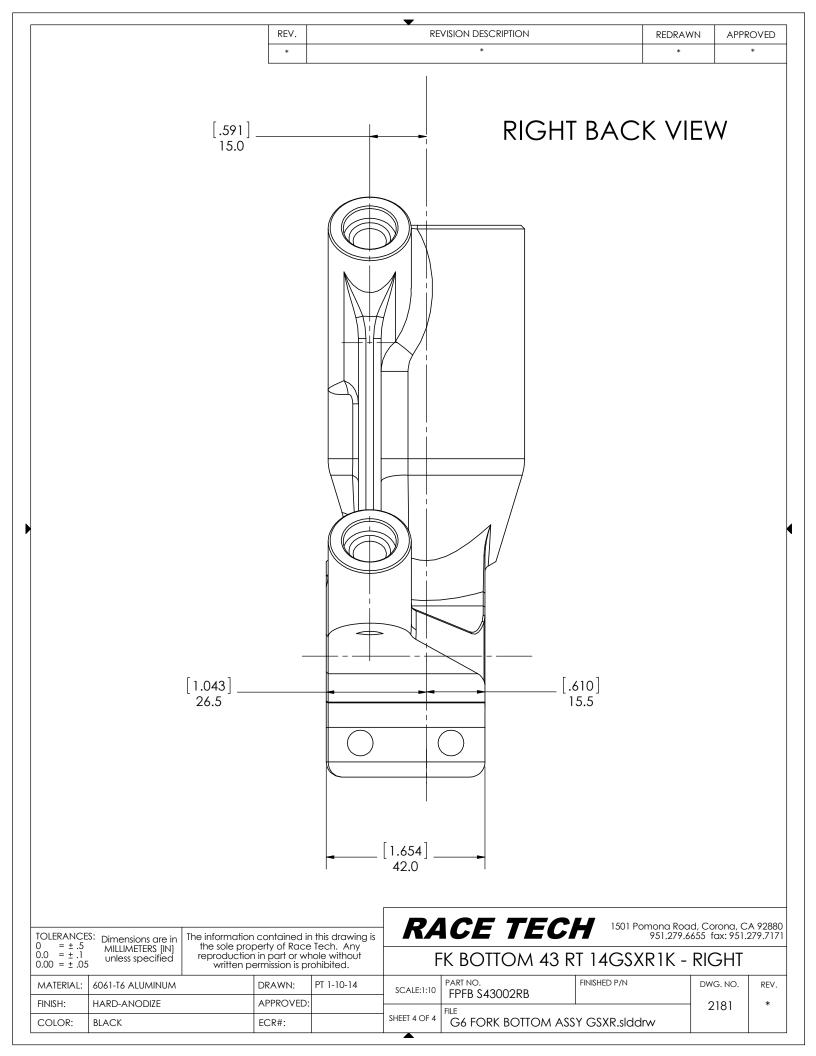

REV. REVISION DESCRIPTION REDRAWN **APPROVED** 

## FK BOTTOM 43 RT 14GSXR1K - LEFT

| SCALE:1:10   | PART NO.<br>FPFB \$43002LB | FINISHED P/N | DWG. NO. | REV. |
|--------------|----------------------------|--------------|----------|------|
|              | 111 b 343002Lb             |              | 0100     | *    |
| FII F        |                            | 2180         | т        |      |
| SHEET 3 OF 4 |                            |              |          |      |