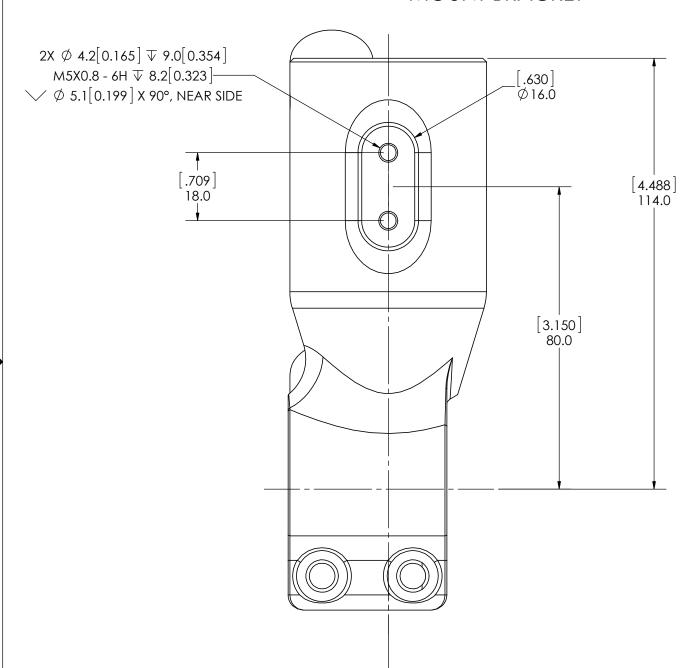

## LEFT FRONT VIEW

## USE (2) M5 x .8 x 10L ALLEN BOLTS TO ATTACH FENDER MOUNT BRACKET

| TOLERANCE:<br>0 = ± .5<br>0.0 = ± .1<br>0.00 = ± .05 | MILLIMETERS [IN] |
|------------------------------------------------------|------------------|
| MATERIAL:                                            | 6061-T6 ALUMINUM |