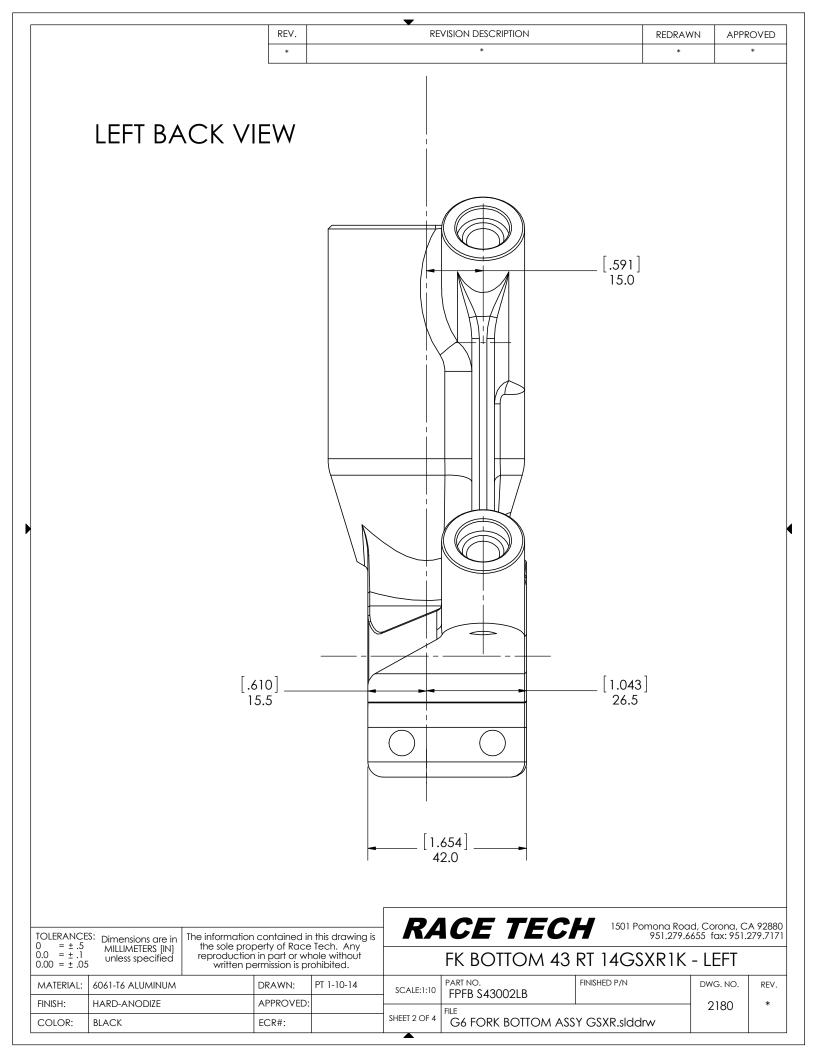

REV. REVISION DESCRIPTION REDRAWN **APPROVED** 

## LEFT FRONT VIEW

## USE (2) M5 x .8 x 10L ALLEN BOLTS TO ATTACH FENDER MOUNT BRACKET



| TOLERANCE:<br>0 = ± .5<br>0.0 = ± .1<br>0.00 = ± .05 | MILLIMETERS [IN] |
|------------------------------------------------------|------------------|
| MATERIAL:                                            | 6061-T6 ALUMINUM |

BLACK

HARD-ANODIZE

FINISH:

COLOR:

The information contained in this drawing is the sole property of Race Tech. Any reproduction in part or whole without written permission is prohibited.

DRAWN:

ECR#:

APPROVED:

PT 1-10-14

## **RACE TECH** 1501 Pomona Road, Corona, CA 92880 951.279.6655 fax: 951.279.7171

## FK BOTTOM 43 RT 14GSXR1K - LEFT

| SCALE:1:10   | PART NO.<br>FPFB \$43002LB | FINISHED P/N | DWG. NO. | REV. |