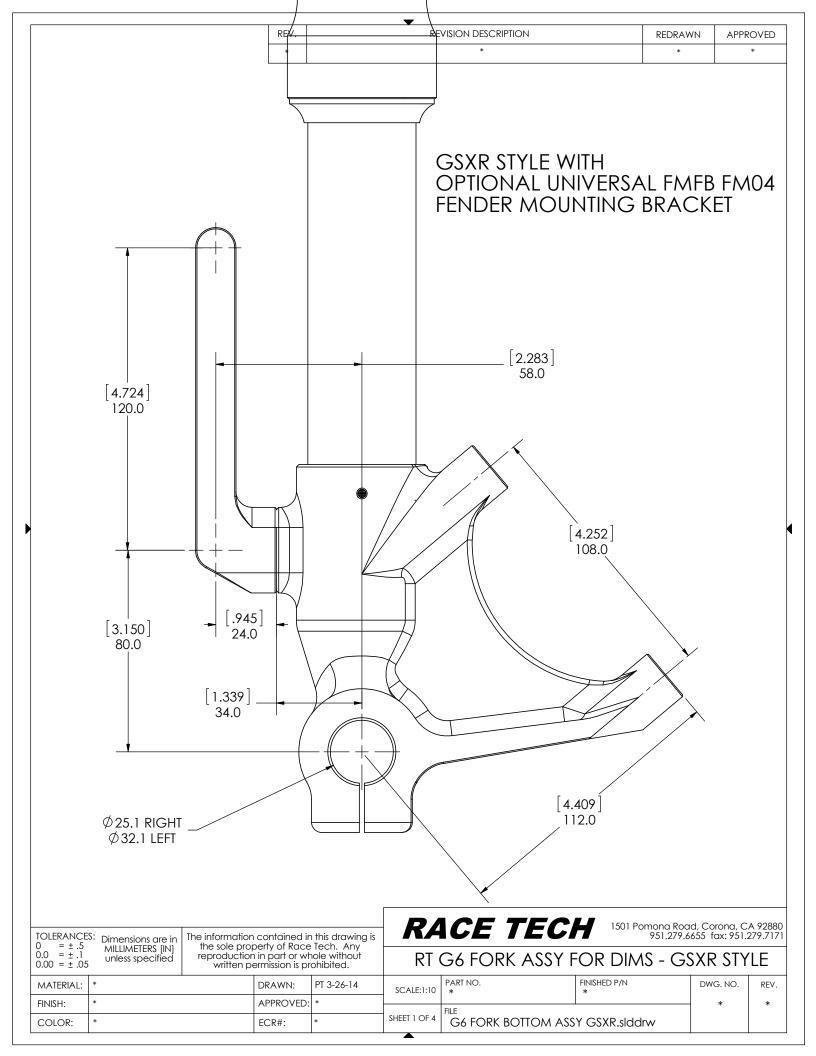

REV. REVISION DESCRIPTION REDRAWN **APPROVED** 

## LEFT FRONT VIEW

## USE (2) M5 x .8 x 10L ALLEN BOLTS TO ATTACH FENDER MOUNT BRACKET



| TOLERANCE:<br>0 = ± .5<br>0.0 = ± .1<br>0.00 = ± .05 | MILLIMETERS [IN] |
|------------------------------------------------------|------------------|
| MATERIAL:                                            | 6061-T6 ALUMINUM |

BLACK

HARD-ANODIZE

FINISH:

COLOR:

The information contained in this drawing is the sole property of Race Tech. Any reproduction in part or whole without written permission is prohibited.

DRAWN:

ECR#:

APPROVED:

PT 1-10-14

## **RACE TECH** 1501 Pomona Road, Corona, CA 92880 951.279.6655 fax: 951.279.7171

## FK BOTTOM 43 RT 14GSXR1K - LEFT

| SCALE:1:10   | PART NO.<br>FPFB \$43002LB | FINISHED P/N | DWG. NO. | REV.